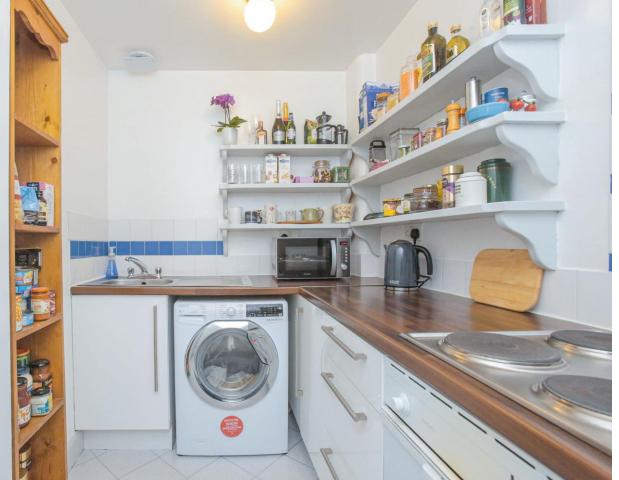

## Flat 3/1, 111 Dumbarton Road, Glasgow, G11 6PW

This is a well presented third floor flat within a traditional sandstone tenement in the heart of Partick in Glasgow's West End. This charming flat offers spacious and flexible accommodation and is well suited to a range of buyers including first time buyers and buy to let investors. Secure door entry leads to a well-maintained communal entrance close and stairs to all floors. The property itself opens into a welcoming entrance hall with doors to all apartments and benefits from traditional wooden flooring throughout. The outstanding bay windowed lounge is bright and spacious with a traditional fire place and timber sash and case windows. The bedroom is a good sized double and includes storage space. The kitchen features modern base units and wall mounted shelving units with integrated oven and hob and further space for white goods. The bathroom includes a three piece suite and boasts neutral décor. Externally, there is a very well maintained communal garden area to the rear. The property is in close proximity to Byres Road where you will find all usual amenities such as bars, shops and restaurants and Glasgow University and the Queen Elizabeth Hospital is a just a short 10 minute car journey away. The property is well served by transport links with being only a few minutes away from Kelvinhall and Partick stops on Glasgow's Subway and also Partick Train Station. Furthermore, the M8 Motorway network also connects Glasgow to the central belt with ease.

All room measurements are taken at the longest and widest points:-

 $\begin{array}{l} Hallway\ 2.5m\ \times\ 2.3m \\ Kitchen\ 1.8m\ \times\ 2.7m \\ Living\ Room:\ 3.4m\ \times\ 5m \\ Bedroom\ 3m\ \times\ 4m \\ Bathroom\ 1.2m\ \times\ 4.2m \end{array}$ 