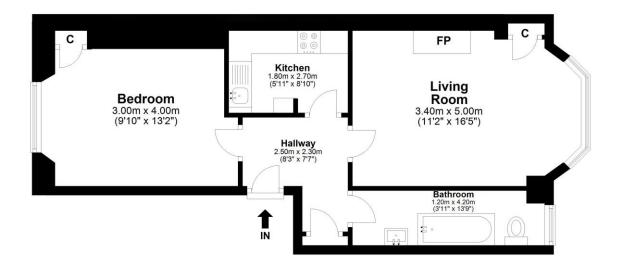

All room measurements are taken at the longest and widest points:-

 $\begin{array}{l} Hallway\ 2.5m\ \times\ 2.3m \\ Kitchen\ 1.8m\ \times\ 2.7m \\ Living\ Room:\ 3.4m\ \times\ 5m \\ Bedroom\ 3m\ \times\ 4m \\ Bathroom\ 1.2m\ \times\ 4.2m \end{array}$ 

## **Dumbarton Road, Glasgow G11 6PW**

Total area: approx. 45.3 sq. metres (487.4 sq. feet)

IMPORTANT: we would like to inform prospective purchasers that these sales particulars have been prepared as a general guide only. A detailed survey has not been carried out, nor the services, appliances and fittings tested. Room sizes should not be relied upon for furnishing purposes and are approximate. If floor plans are included, they are for guidance only and illustration purposes only and may not be to scale. If there are any important matters likely to affect your decision to buy, please contact us before viewing the property.