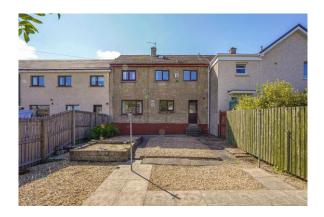

## 10 Roaden Avenue, Foxbar, Paisley, PA2 0AT

This well presented 2 bed terraced home is presented to market in popular Foxbar area of Paisley. This home will surely appeal to a wide range of buyers. The property enters by a bright and welcoming hallway giving access to all apartments. The living room spans the length of the house and provides a cosy space to relax, flooded by natural light and benefitting from feature fireplace. The kitchen area benefits from wall and floor mounted cabinetry with space for white goods, and leads to the handy utility area offering additional storage and space for appliances, as well as access to the expansive rear gardens. Upstairs, there are 2 well proportioned bedrooms each providing space aplenty for a double bed with storage. The recently upgraded bathroom benefits from white sanitaryware, full height tiling and contemporary walk in shower. The rear garden is enclosed on all sides and provides ample space for entertaining. The property specification includes gas fired combi boiler and double glazed UPVC windows. Parking is on street to the front. The property is situated within a quiet residential development in close proximity to all usual amenities. Paisley Town Centre is just a short journey away, and the nearby M8 motorway network connects Paisley to the central belt with ease.