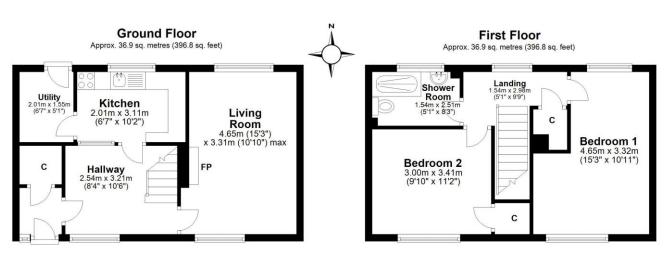

All room measurements are taken from the longest and widest points and are approximate:-Hallway: 2.54m x 3.21m Living Room: 4.65m x 3.31m Kitchen: 2.01m x 3.11m Utility Room: 2.01m x 1.55m Landing: 1.54m x 2.98m Bedroom 1: 4.65m x 3.32m Bedroom 2: 3.00m x 3.41m Shower Room: 1.54m x 2.51m

pattison

www.pattisonandcompany.com

Total area: approx. 73.7 sq. metres (793.6 sq. feet)

https://find-energy-certificate.digital.communities.gov.uk/energy-certificate/

IMPORTANT: we would like to inform prospective purchasers that these sales particulars have been prepared as a general guide only. A detailed survey has not been carried out, nor the services, appliances and fittings tested. Room sizes should not be relied upon for furnishing purposes and are approximate. If floor plans are included, they are for guidance only and illustration purposes only and may not be to scale. If there are any important matters likely to affect your decision to buy, please contact us before viewing the property.