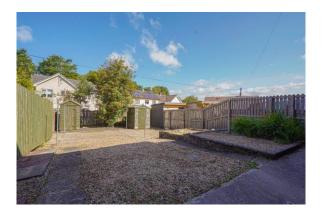

## 10 Roaden Avenue, Foxbar, Paisley, PA2 0AT

This well presented 2 bed terraced home is presented to market in popular Foxbar area of Paisley. This home will surely appeal to a wide range of buyers. The property enters by a bright and welcoming hallway giving access to all apartments. The living room spans the length of the house and provides a cosy space to relax, flooded by natural light and benefitting from feature fireplace. The kitchen area benefits from wall and floor mounted cabinetry with space for white goods, and leads to the handy utility area offering additional storage and space for appliances, as well as access to the expansive rear gardens. Upstairs, there are 2 well proportioned bedrooms each providing space aplenty for a double bed with storage. The recently upgraded bathroom benefits from white sanitaryware, full height tiling and contemporary walk in shower. The rear garden is enclosed on all sides and provides ample space for entertaining. The property specification includes gas fired combi boiler and double glazed UPVC windows. Parking is on street to the front. The property is situated within a quiet residential development in close proximity to all usual amenities. Paisley Town Centre is just a short journey away, and the nearby M8 motorway network connects Paisley to the central belt with ease.