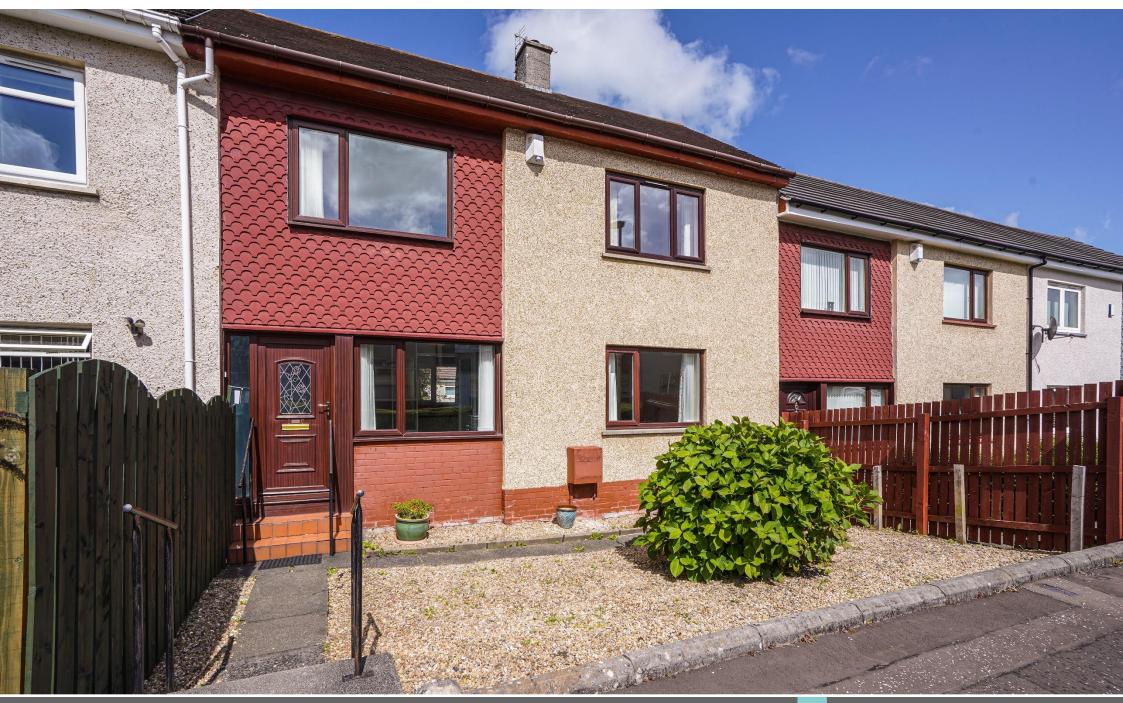

## 10 Roaden Avenue, Foxbar, Paisley, PA2 0AT

This well presented 2 bed terraced home is presented to market in popular Foxbar area of Paisley. This home will surely appeal to a wide range of buyers. The property enters by a bright and welcoming hallway giving access to all apartments. The living room spans the length of the house and provides a cosy space to relax, flooded by natural light and benefitting from feature fireplace. The kitchen area benefits from wall and floor mounted cabinetry with space for white goods, and leads to the handy utility area offering additional storage and space for appliances, as well as access to the expansive rear gardens. Upstairs, there are 2 well proportioned bedrooms each providing space aplenty for a double bed with storage. The recently upgraded bathroom benefits from white sanitaryware, full height tiling and contemporary walk in shower. The rear garden is enclosed on all sides and provides ample space for entertaining. The property specification includes gas fired combi boiler and double glazed UPVC windows. Parking is on street to the front. The property is situated within a quiet residential development in close proximity to all usual amenities. Paisley Town Centre is just a short journey away, and the nearby M8 motorway network connects Paisley to the central belt with ease.