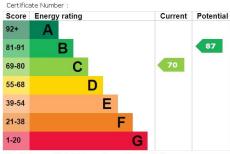

pattison

www.pattisonandcompany.com

Total area: approx. 73.7 sq. metres (793.6 sq. feet)

https://find-energy-certificate.digital.communities.gov.uk/energy-certificate/

IMPORTANT: we would like to inform prospective purchasers that these sales particulars have been prepared as a general guide only. A detailed survey has not been carried out, nor the services, appliances and fittings tested. Room sizes should not be relied upon for furnishing purposes and are approximate. If floor plans are included, they are for guidance only and illustration purposes only and may not be to scale. If there are any important matters likely to affect your decision to buy, please contact us before viewing the property.