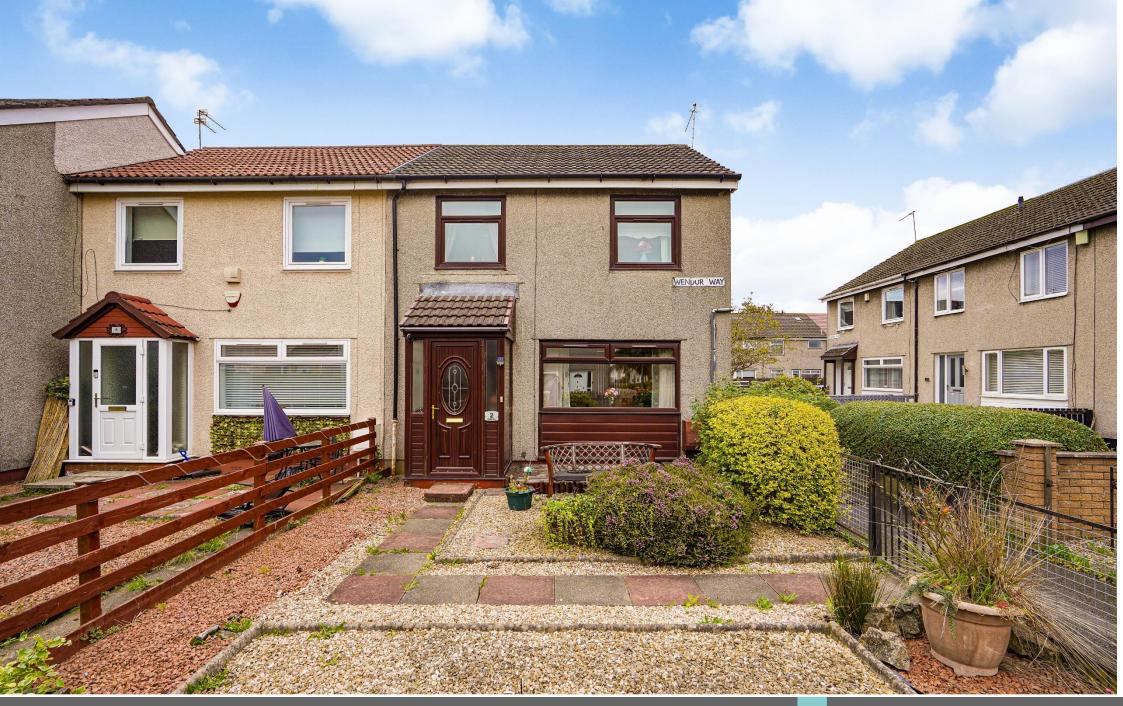

## 2 Wendur Way, Paisley, PA3 2QP

This spacious 3 bed end terraced villa is presented to the market in popular North area of Paisley. The property enters by a welcoming vestibule giving access to all apartments. The generously proportioned living and dining room expands the full length of the house and boasts a wealth of natural light. Sliding doors lead from the dining area to the kitchen where there is a wealth of wall and floor mounted cabinetry with space for white goods. An added bonus is the cosy conservatory room accessed off of the kitchen, providing a relaxing space to unwind. The expansive rear garden grounds are ideally low maintenance and provide space aplenty for outside furniture and storage. The downstairs accommodation is completed by a large storage room accessed off of the kitchen. Upstairs, there are 3 well proportioned bedrooms. Bedroom I, the master bedroom, is front facing and can easily accommodate a double bed with storage. This bedroom is completed with integrated wardrobe space, and partition doors connect the master bedroom to bedroom 3. Rear facing bedroom 2 benefits also from integrated wardrobe space and space aplenty for a double bed with storage. The family bathroom is located upstairs and includes full height neutral tiling, shower cubicle and white sanitaryware. The property specification includes gas fired combi boiler and UPVC double glazed windows and doors. Parking is on street. The property is located just off of Inchinnan Road providing easy access to the centre of Paisley and nearby SOAR Braehead. Glasgow Airport, local schooling and amenities are located within a short distance from the property, with easy access to the M8 motorway network connecting the property to the central belt of Glasgow and beyond.