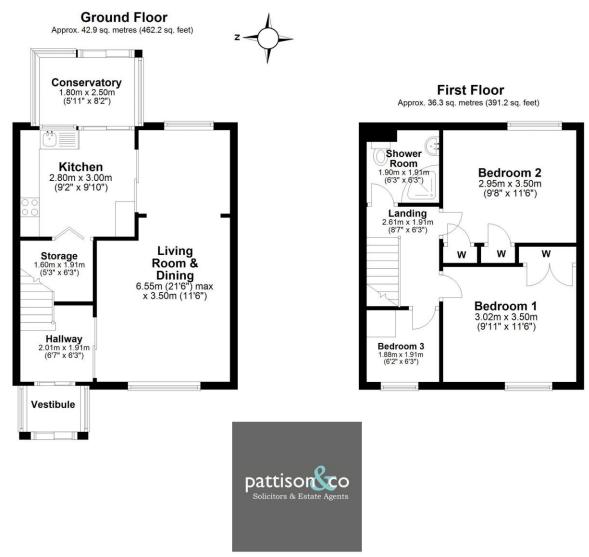

All room measurements are taken at the longest and widest points:-

Hallway:  $2.01m \times 1.91m$ Storage:  $1.60m \times 1.91m$ 

Living Room & Dining Room: 6.55m x 3.50m

Kitchen: 2.80m x 3.00m Conservatory: 1.80m x 2.50m Landing: 2.61m x 1.91m Bedroom 1: 3.02m x 3.50m Bedroom 2: 2.95m x 3.50m Bedroom 3: 1.88m x 1.91m Shower Room: 1.90m x 1.91m

## Wendur Way, Paisley, PA3 2QP

Total area: approx. 79.3 sq. metres (853.4 sq. feet)

IMPORTANT: we would like to inform prospective purchasers that these sales particulars have been prepared as a general guide only. A detailed survey has not been carried out, nor the services, appliances and fittings tested. Room sizes should not be relied upon for furnishing purposes and are approximate. If floor plans are included, they are for guidance only and illustration purposes only and may not be to scale. If there are any important matters likely to affect your decision to buy, please contact us before viewing the property.