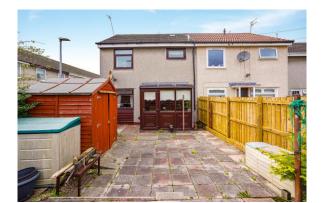

## 2 Wendur Way, Paisley, PA3 2QP

This spacious 3 bed end terraced villa is presented to the market in popular North area of Paisley. The property enters by a welcoming vestibule giving access to all apartments. The generously proportioned living and dining room expands the full length of the house and boasts a wealth of natural light. Sliding doors lead from the dining area to the kitchen where there is a wealth of wall and floor mounted cabinetry with space for white goods. An added bonus is the cosy conservatory room accessed off of the kitchen, providing a relaxing space to unwind. The expansive rear garden grounds are ideally low maintenance and provide space aplenty for outside furniture and storage. The downstairs accommodation is completed by a large storage room accessed off of the kitchen. Upstairs, there are 3 well proportioned bedrooms. Bedroom I, the master bedroom, is front facing and can easily accommodate a double bed with storage. This bedroom is completed with integrated wardrobe space, and partition doors connect the master bedroom to bedroom 3. Rear facing bedroom 2 benefits also from integrated wardrobe space and space aplenty for a double bed with storage. The family bathroom is located upstairs and includes full height neutral tiling, shower cubicle and white sanitaryware. The property specification includes gas fired combi boiler and UPVC double glazed windows and doors. Parking is on street. The property is located just off of Inchinnan Road providing easy access to the centre of Paisley and nearby SOAR Braehead. Glasgow Airport, local schooling and amenities are located within a short distance from the property, with easy access to the M8 motorway network connecting the property to the central belt of Glasgow and beyond.