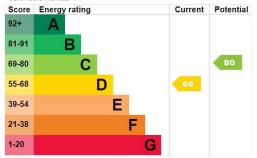

## Certificate Number

https://find-energy-certificate.digital.communities.gov.uk/energy-certificate/