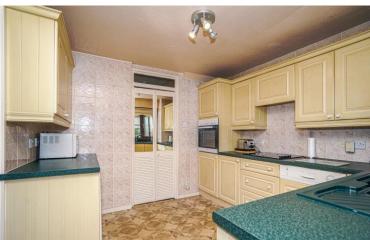

## 2 Wendur Way, Paisley, PA3 2QP

This spacious 3 bed end terraced villa is presented to the market in popular North area of Paisley. The property enters by a welcoming vestibule giving access to all apartments. The generously proportioned living and dining room expands the full length of the house and boasts a wealth of natural light. Sliding doors lead from the dining area to the kitchen where there is a wealth of wall and floor mounted cabinetry with space for white goods. An added bonus is the cosy conservatory room accessed off of the kitchen, providing a relaxing space to unwind. The expansive rear garden grounds are ideally low maintenance and provide space aplenty for outside furniture and storage. The downstairs accommodation is completed by a large storage room accessed off of the kitchen. Upstairs, there are 3 well proportioned bedrooms. Bedroom I, the master bedroom, is front facing and can easily accommodate a double bed with storage. This bedroom is completed with integrated wardrobe space, and partition doors connect the master bedroom to bedroom 3. Rear facing bedroom 2 benefits also from integrated wardrobe space and space aplenty for a double bed with storage. The family bathroom is located upstairs and includes full height neutral tiling, shower cubicle and white sanitaryware. The property specification includes gas fired combi boiler and UPVC double glazed windows and doors. Parking is on street. The property is located just off of Inchinnan Road providing easy access to the centre of Paisley and nearby SOAR Braehead. Glasgow Airport, local schooling and amenities are located within a short distance from the property, with easy access to the M8 motorway network connecting the property to the central belt of Glasgow and beyond.

All room measurements are taken at the longest and widest points:-

Hallway:  $2.01m \times 1.91m$ Storage:  $1.60m \times 1.91m$ 

Living Room & Dining Room: 6.55m x 3.50m

Kitchen: 2.80m x 3.00m Conservatory: 1.80m x 2.50m Landing: 2.61m x 1.91m Bedroom 1: 3.02m x 3.50m Bedroom 2: 2.95m x 3.50m Bedroom 3: 1.88m x 1.91m Shower Room: 1.90m x 1.91m